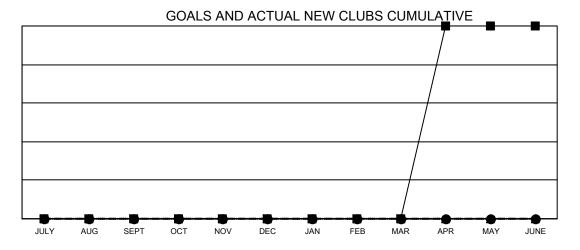

## GAT MONTHLY MEMBERSHIP PROGRESS REPORT

## Multiple District 28

Results as of: 2/28/2023

**LOCATION: UTAH** 

| Clubs RESULTS FOR 2022-2023 |   |   |   | Members RESULTS FOR 2022-2023 |      |    |    |
|-----------------------------|---|---|---|-------------------------------|------|----|----|
|                             |   |   |   |                               |      |    |    |
| JULY/AUG/SEPT               | 0 | 0 | 0 | JULY/AUG/SEI                  | PT 6 | 49 | 37 |
| OCT/NOV/DEC                 | 0 | 0 | 1 | OCT/NOV/DEC                   | 6    | 30 | 23 |
| JAN/FEB/MAR                 | 0 | 0 | 0 | JAN/FEB/MAR                   | 9    | 28 | 15 |
| APR/MAY/JUNE                | 1 | 0 | 0 | APR/MAY/JUN                   | IE 9 | 0  | 0  |

- ■- CURRENT YEAR GOALS FOR NEW CLUBS
- CURRENT YEAR ACTUAL NEW CLUBS
- ▲ LAST YEAR ACTUAL NEW CLUBS